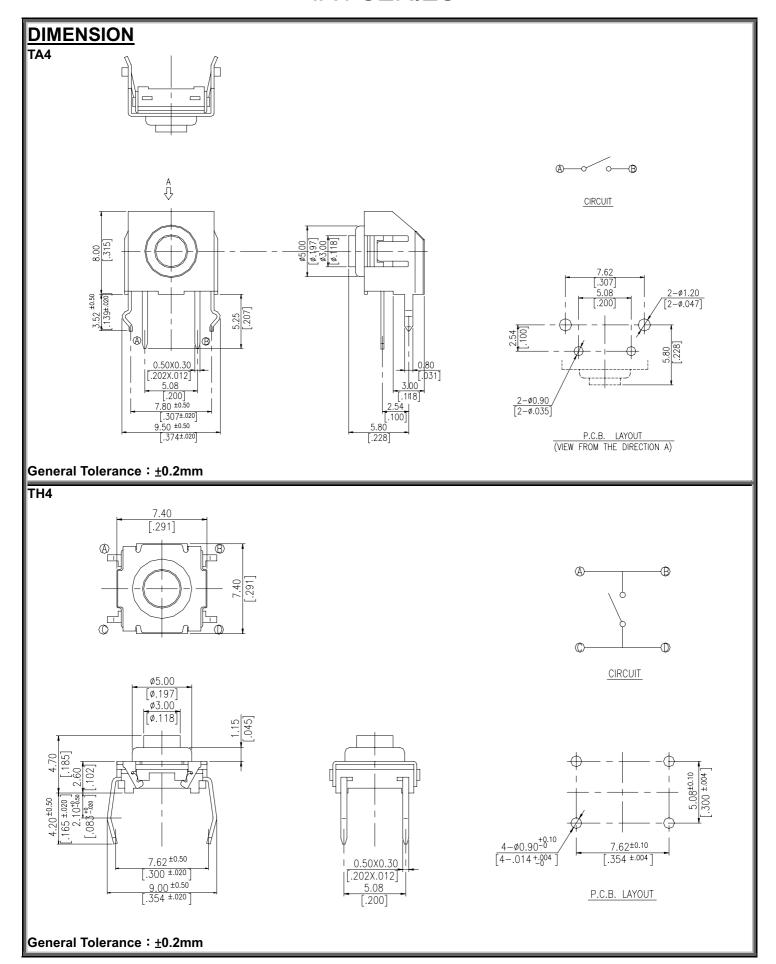

## TA4 SERIES

## SPECIFICATION

**△MECHANICAL** 

Mechanical Life: 1,000,000 cycles

Operation Force: 130±50gf

Stroke: 0.5±0.2mm

**△ENVIRONMENTAL** 

Operation Temperature Range : -40°C to +90°C

Storage Temperature Range : -40°C to +90°C

△ELECTRICAL

Electrical Life: 1,000,000 cycles Switching Rating: 50 mA, 50 VDC