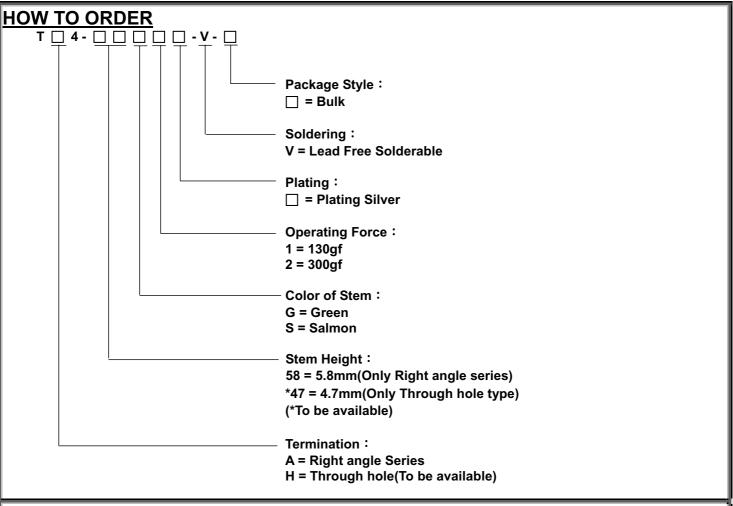

| Part Number | Number Per<br>Reel | Number Pe<br>Bulk |
|-------------|--------------------|-------------------|
| TA4-58G1-V  | -                  | 500               |
| TA4-58K1-V  | -                  | 500               |
|             |                    |                   |
|             |                    |                   |
|             |                    |                   |
|             |                    |                   |
|             |                    |                   |
|             |                    |                   |
|             |                    |                   |
|             |                    |                   |
|             |                    |                   |
|             |                    |                   |
|             |                    |                   |
|             |                    |                   |
|             |                    |                   |
|             |                    |                   |
|             |                    |                   |
|             |                    |                   |
|             |                    |                   |
|             |                    |                   |
|             |                    |                   |
|             |                    |                   |
|             |                    |                   |
|             |                    |                   |
|             |                    |                   |
|             |                    |                   |
|             |                    |                   |
|             |                    |                   |
|             |                    |                   |
|             |                    |                   |
|             |                    |                   |
|             |                    |                   |
|             |                    |                   |
|             |                    |                   |
|             |                    |                   |
|             |                    |                   |
|             |                    |                   |
|             |                    |                   |
|             |                    |                   |
|             |                    |                   |
|             |                    |                   |
|             |                    |                   |
|             |                    |                   |
|             |                    |                   |
|             |                    |                   |
|             |                    |                   |
|             |                    |                   |
|             |                    |                   |
|             |                    |                   |
|             |                    |                   |
|             |                    |                   |
|             |                    |                   |
|             |                    |                   |
|             |                    |                   |
|             |                    |                   |
|             |                    |                   |
|             |                    |                   |
|             |                    |                   |
|             |                    |                   |
|             |                    |                   |
|             |                    |                   |
|             |                    |                   |