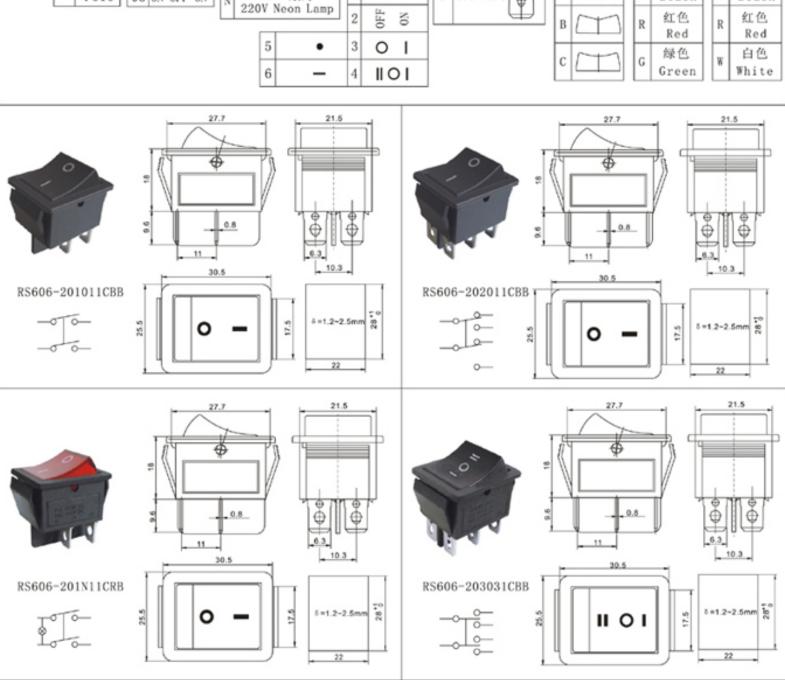

## 准洋有限公司 www.hy1688.com.tw HUAI YANG CO., LTD.

额定电流、电压 16(4) A 250VAC

16A 250VAC/16A 125VAC T125

接触电阻: ≤20mΩ 绝缘电阻: ≥100MΩ

介电强度: ≥1500VAC/5S

电气寿命: ≥10000次

Rating:

16(4) A 250VAC

16A 250VAC/16A 125VAC T125

Contact Resistance:≤20mΩ

Insulation Resistance:≥100MΩ

Dielectric intensity:≥1500VAC/5S

Electrical Life:≥10000 Cycles