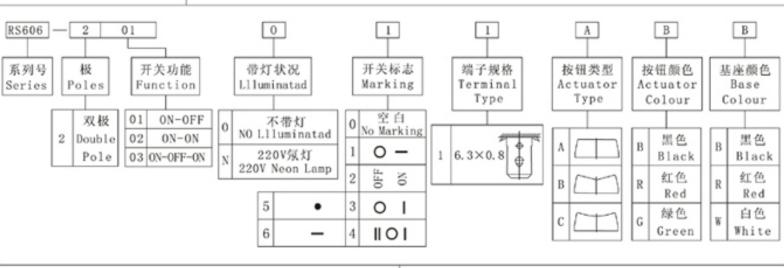

## 预准洋有限公司 www.hy1688.com.tw HUAI YANG CO., LTD.

额定电流、电压 16(4)A 250VAC

16A 250VAC/16A 125VAC T125

接触电阻: ≤20mΩ 绝缘电阻: ≥100MΩ

介电强度: ≥1500VAC/5S

电气寿命:≥10000次

Rating:

16(4) A 250VAC

16A 250VAC/16A 125VAC T125

Contact Resistance:≤20mΩ

Insulation Resistance:≥100MΩ

Dielectric intensity:≥1500VAC/5S

Electrical Life:≥10000 Cycles

## 准洋有限公司 www.hy1688.com.tw HUAI YANG CO., LTD.

额定电流、电压 16(4) A 250VAC

16A 250VAC/16A 125VAC T125

接触电阻: ≤20mΩ 绝缘电阻: ≥100MΩ

介电强度: ≥1500VAC/5S

电气寿命: ≥10000次

Rating:

16(4) A 250VAC