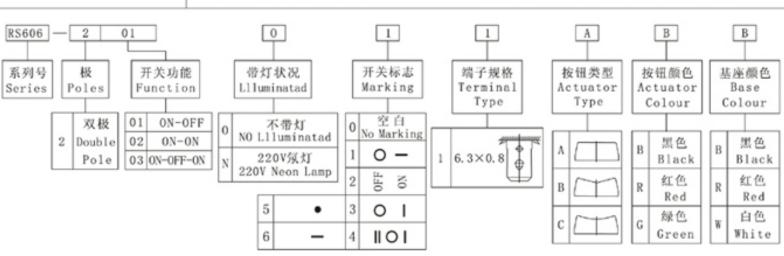

## 预准洋有限公司 www.hy1688.com.tw HUAI YANG CO., LTD.

额定电流、电压 16(4)A 250VAC

16A 250VAC/16A 125VAC T125

接触电阻: ≤20mΩ 绝缘电阻: ≥100MΩ

介电强度: ≥1500VAC/5S

电气寿命:≥10000次

Rating:

16(4) A 250VAC

16A 250VAC/16A 125VAC T125

Contact Resistance:≤20mΩ

Insulation Resistance:≥100MΩ

Dielectric intensity:≥1500VAC/5S

Electrical Life:≥10000 Cycles