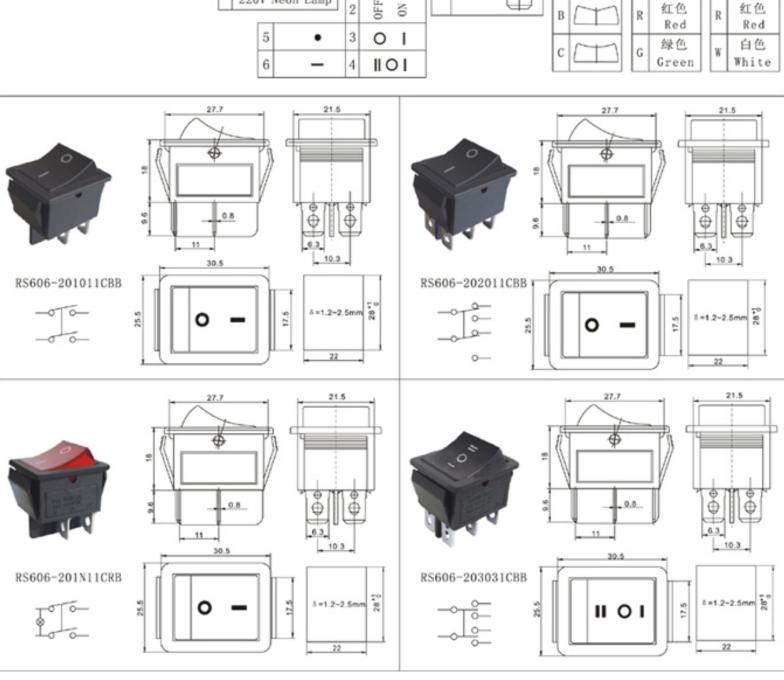

## 预准洋有限公司 www.hy1688.com.tw HUAI YANG CO., LTD.

额定电流、电压 16(4)A 250VAC

16A 250VAC/16A 125VAC T125

接触电阻: ≤20mΩ 绝缘电阻: ≥100MΩ

介电强度: ≥1500VAC/5S

电气寿命:≥10000次

Rating:

16(4) A 250VAC

16A 250VAC/16A 125VAC T125

Contact Resistance:≤20mΩ

Insulation Resistance:≥100MΩ

Dielectric intensity:≥1500VAC/5S

Electrical Life:≥10000 Cycles

## 准洋有限公司 www.hy1688.com.tw HUAI YANG CO., LTD.

额定电流、电压 16(4) A 250VAC

16A 250VAC/16A 125VAC T125

接触电阻: ≤20mΩ 绝缘电阻: ≥100MΩ

介电强度: ≥1500VAC/5S

电气寿命: ≥10000次

Rating:

16(4) A 250VAC