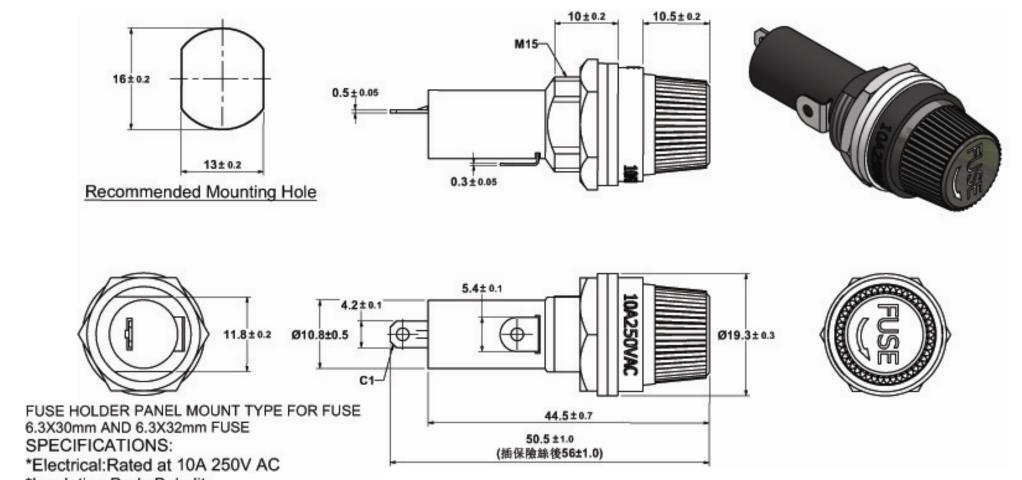

\*Insulating Body:Bakelite

\*Konb:Screw-driver slot fuse extractor type with nickel-plated copper alloy insert. Spring loaded.

\*Terminals:Nickel-plated copper alloy,right angle teminal, solder type.

- 1. Insulating Body—Bakelite
- Applicable:For 6.3×32 mm and 6.3×30 mm Fuse
- Electrical: Rate at 10A 250VAC
- This product meets the ROHS standard
- 5. My company already got ISO/TS 16949 certificate